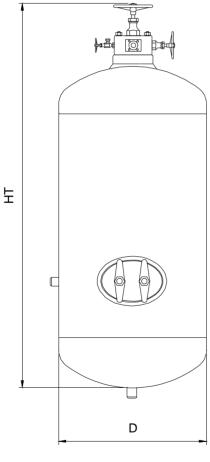

#### CONFIGURATION

Vertical cylindrical vessel, with or without supports for floor installation, complete with valvehead, ISAF or UNI/UNAV type, and with the accessories requested by the classification society.

## DESIGN CONDITIONS

Max. Pressure 30 ÷ 33 bar Max. Temperature 50 °C Min. Temperature 0 °C

## MATERIALS

A1 STEEL P 265 GH
A2 STEEL P 355 NH
A3 ASTM A 106 B
X AISI 304 L
XX AISI 316 L

#### CONNECTIONS

Threaded BSP - NPT Flanged UNI - DIN - ASME - JIS