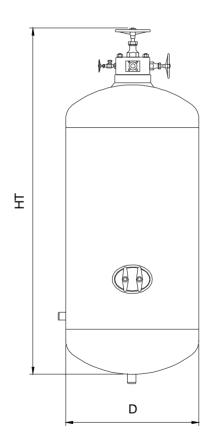

#### CONFIGURATION

Vertical cylindrical vessel, with or without supports, complete with valvehead, ISAF or UNI/UNAV type, and with the accessories requested by the classification society.

Installation on compressed air lines for diesel engine starting.

| 7 il illioni allo data siloni di tilo datasilect can be illoulied miliott fiotice |                                 |                     |                            |                   |                      |   |   |                                     |                   |   |
|-----------------------------------------------------------------------------------|---------------------------------|---------------------|----------------------------|-------------------|----------------------|---|---|-------------------------------------|-------------------|---|
|                                                                                   | Model                           | Capacity Lt.        | Max.Design<br>Pressure bar | D                 | нт                   | L | Н | E - U                               | Weight Kg.        |   |
| F                                                                                 | CRS800V<br>CRS1000V<br>CRS1500V | 800<br>1000<br>1500 | 30<br>30<br>30             | 800<br>800<br>900 | 1800<br>2200<br>2600 |   |   | ND20 - 40<br>ND20 - 40<br>ND20 - 40 | 230<br>280<br>494 | F |
| 1                                                                                 |                                 | 2                   | \I/                        |                   | 3                    |   | 4 |                                     |                   |   |