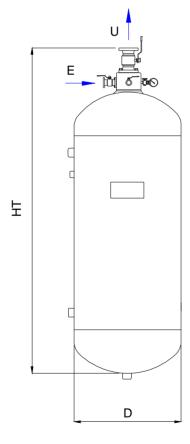

### CONFIGURATION

Vertical cylindrical vessel, with or without supports, complete with valvehead, ISAF or UNI/UNAV type, and with the accessories requested by the classification society.

### DESIGN CONDITIONS

8 bar Max. Pressure 50 °C Max. Temperature Min. Temperature 0 °C

#### CONNECTIONS

Threaded BSP - NPT Flanged UNI - DIN - ASME - JIS