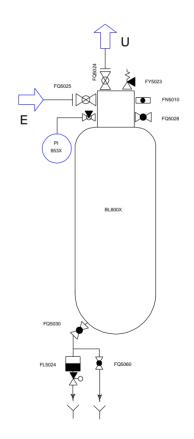

#### ACCESSORIES AND COMPONENTS

ISAF systems can be supplied complete with monitoring equipments, valves, switchboards and other accessories which assure their proper functioning.

For an easier installation a wide range of components can be supplied.