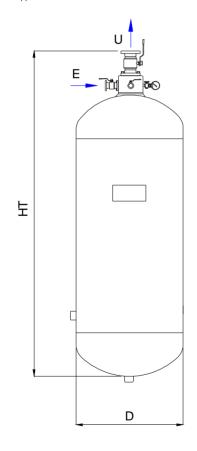

### CONFIGURATION

Vertical cylindrical vessel, with or without supports, complete with valvehead, ISAF or UNI/UNAV type, and with the accessories requested by the classification society.

#### TREATMENTS

Treatment of internal and external surfaces according to the application of the plant.

All information and data shown on this datasheet can be modified without notice

| F | Model                  | Capacity Lt. | Max.Design<br>Pressure bar | D          | НТ           | L | н | E - U                  | Weight Kg. |  |
|---|------------------------|--------------|----------------------------|------------|--------------|---|---|------------------------|------------|--|
|   | BAC-HPT50<br>BAC-HPT80 | 50<br>80     | 12 - 40<br>12 - 40         | 320<br>320 | 1000<br>1450 |   |   | ND15 - 25<br>ND15 - 25 | 85<br>115  |  |
| 1 |                        | 2            |                            |            | 3            |   | 4 |                        |            |  |